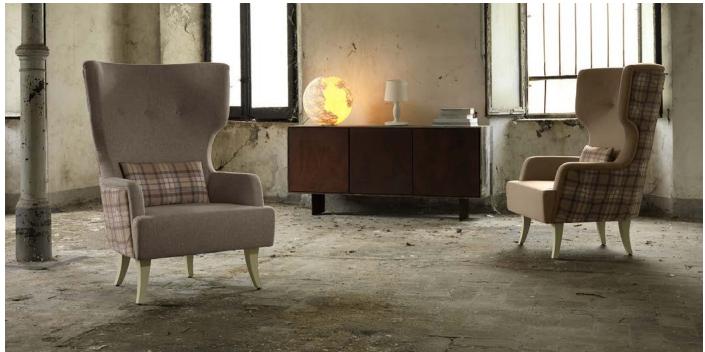

# **DONNA**

Donna is a series with an updated and revised charming vintage style. Inviting and comfortable, it evokes the classic wingchair, yet it claims its modern soul. Donna comes with a high or a low backrest to satisfy any aesthetic or funtional need. Its wooden legs finish can either be natural or painted with a choice of color from the RAL chart.