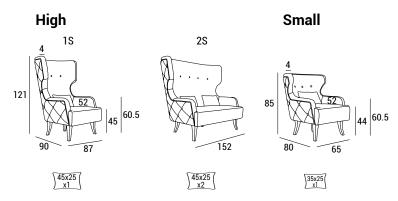

### \* \*

# **DONNA**



Donna is a series with an updated and revised charming vintage style. Inviting and comfortable, it evokes the classic wingchair, yet it claims its modern soul. Donna comes with a high or a low backrest to satisfy any aesthetic or funtional need. Its wooden legs finish can either be natural or painted with a choice of color from the RAL chart.

- 1 dacron® fiber 100 gr;
- 2 high resiliency polyurethane foam of different densities;
- 3 structural frame in plywood;
- 4 stained massive wooden legs G 01, h 25 cm.



### **DIMENSIONS**



#### **FEET**





# **DONNA**

### **FEET FINISHINGS**

#### Included















Optional









### **BACKREST FINISHINGS**







Quilted outside backrest



Plain outside backrest

### **TECHNICAL DETAILS**

|          |    |      | fabric<br>mtl H 140 cm | √S leather<br>m² |
|----------|----|------|------------------------|------------------|
| 1S HIGH  | 30 | 0.98 | 6.00                   | 11.16            |
| 2S HIGH  | 45 | 1.70 | 8.00                   | 14.88            |
| 1S SMALL | 20 | 0.46 | 5.10                   | 9.49             |