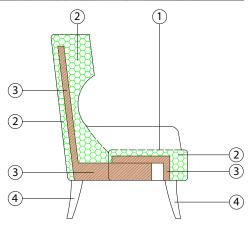

- 1 dacron® fiber 100 gr;
- 2 high resiliency polyurethane foam of different densities;
- 3 structural frame in plywood;
- 4 stained massive wooden legs G 01, h 25 cm.