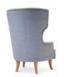

# **DONNA**

Donna is a series with an updated and revised charming vintage style. Inviting and comfortable, it evokes the classic wingchair, yet it claims its modern soul. Donna comes with a high or a low backrest to satisfy any aesthetic or funtional need. Its wooden legs finish can either be natural or painted with a choice of color from the RAL chart.