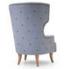

# **DONNA**

Donna is a series with an updated and revised charming vintage style. Inviting and comfortable, it evokes the classic wingchair, yet it claims its modern soul. Donna comes with a high or a low backrest to satisfy any aesthetic or funtional need. Its wooden legs finish can either be natural or painted with a choice of color from the RAL chart.

# **DONNA**