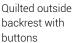

### \* \*

# **DONNA**



Donna is a series with an updated and revised charming vintage style. Inviting and comfortable, it evokes the classic wingchair, yet it claims its modern soul. Donna comes with a high or a low backrest to satisfy any aesthetic or funtional need. Its wooden legs finish can either be natural or painted with a choice of color from the RAL chart.

- 1 dacron® fiber 100 gr;
- 2 high resiliency polyurethane foam of different densities;
- 3 structural frame in plywood;
- 4 stained massive wooden legs G 01, h 25 cm.



### **DIMENSIONS**



#### **FEET**





# **DONNA**

### **FEET FINISHINGS**

#### Included















Optional









### **BACKREST FINISHINGS**







Quilted outside backrest



Plain outside backrest

### **TECHNICAL DETAILS**

|          |    |      | fabric<br>mtl H 140 cm | √S leather<br>m² |
|----------|----|------|------------------------|------------------|
| 1S HIGH  | 30 | 0.98 | 6.00                   | 11.16            |
| 2S HIGH  | 45 | 1.70 | 8.00                   | 14.88            |
| 1S SMALL | 20 | 0.46 | 5.10                   | 9.49             |