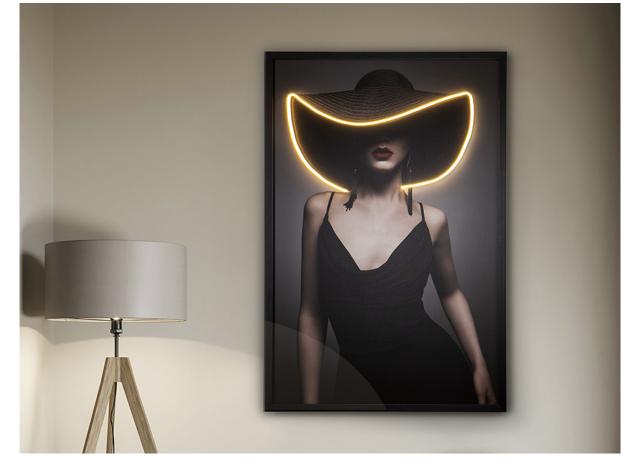

# **Pamela**

411578

**Paintings with Light** 

Lady with pamela hat, composition with decorative LED light strip. Printed canvas, glued on board and framed in black

Connection box on the back of the canvas. It does not include plug.