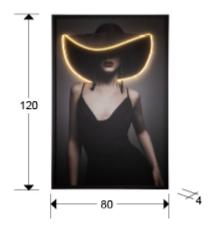

# **Pamela**

411578

**Paintings with Light** 

Lady with pamela hat, composition with decorative LED light strip. Printed canvas, glued on board and framed in black

Connection box on the back of the canvas. It does not include plug.

## GENERAL INFORMATION

Catalogue: M43 Decoracion, espejos y mob Page: 20 EAN Code: 8435435340315

Type: Paintings with Light Collection: Pamela



#### **SIZES**

Sizes: ↔ 80.0 1 120.0 4.0 cm

Weight: 5.0 Kg

## SIZES WITH PACKAGING

Weight: 7.4 Kg Volume: 0.0980<sub>M</sub>³

Sizes: ↔ 86.0 127.0 9.0 cm

## ADDITIONAL INFORMATION

Material:Canvas, MDF Finish: Printed, black