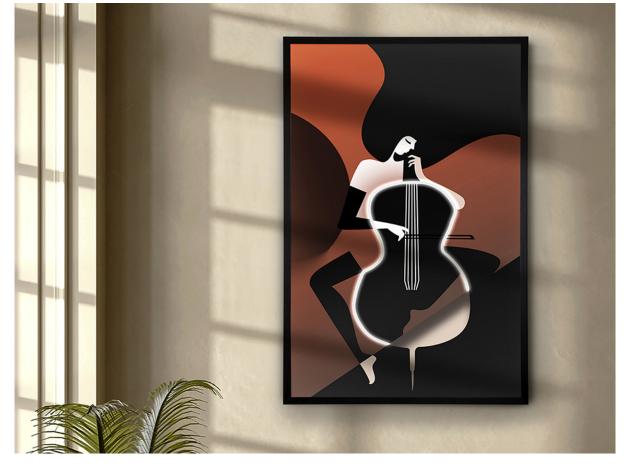

# Violonchelo

708197

**Paintings with Light** 

Abstract lady with cello, composition with decorative led light strip. Printed canvas, glued on board and framed in black

Connection box on the back of the canvas. It does not include plug.