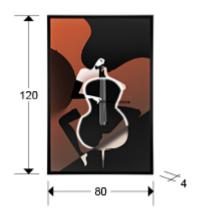

# Violonchelo

708197

**Paintings with Light** 

Abstract lady with cello, composition with decorative led light strip. Printed canvas, glued on board and framed in black

Connection box on the back of the canvas. It does not include plug.

## **GENERAL INFORMATION**

Catalogue: M43 Decoracion, espejos y mob Page: 24 EAN Code: 8435435340346

Type: Paintings with Light Collection: Violonchelo



#### **SIZES**

Sizes: ↔ 80.0 1 120.0 4.0 cm Weight: 5.0 Kg

## SIZES WITH PACKAGING

Weight: 7.4 Kg Volume: 0.0980<sub>M</sub>³

Sizes: ↔ 86.0 127.0 9.0 cm

## ADDITIONAL INFORMATION

Material:Canvas, MDF Finish: Printed, black