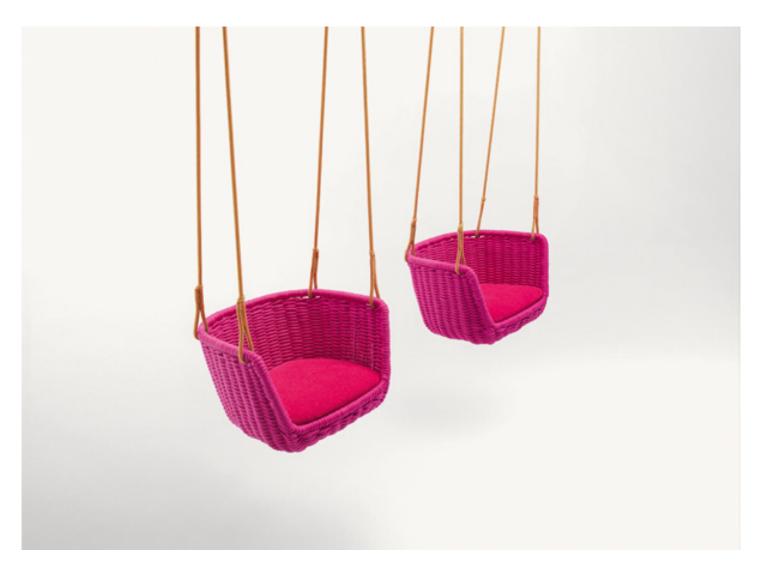

Adagio design : F. Rota

Suspended seat.

Structure: stainless steel AISI 304.

**Structure upholstery:** fixed cover hand woven with Rope cord.

**Seat cushion:** removable, in polyester fibre with an insert in stress resistant polyurethane; fixed foam covering in waterproofed polyester. **Seat cushion upholstery:** removable cover in the fabrics Luz, Rope T, Brio, Thea, Rope T mélange, Wara, Whim, Moss, Roseto, Felce or Jabel.

Suspension cords: core in technical yarn, provided with clamps and hooks in stainless steel AISI 316.

Cords cover: Rope yarn in cemento/ghiaccio, viola/grigio, terracotta/arancio, grigio/silver or verde erba/arancio colours.

## Notes:

Adagio is not a toy, therefore it is not suitable for children.

The colour of the sewing yarn used for the suspension cords is coupled to one of the colours of the cords.

The seat Adagio can be hanged to a specific structure made of AISI 304 stainless steel matt varnished or gloss varnished (gloss varnishing reference colours: Mano Lucida wood sample collection). The structure is provided with base plates for the fixing to weight bearing surfaces.