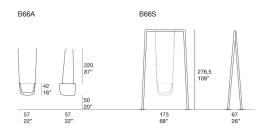

## Notes:

Adagio is not a toy, therefore it is not suitable for children.

The colour of the sewing yarn used for the suspension cords is coupled to one of the colours of the cords.

The seat Adagio can be hanged to a specific structure made of AISI 304 stainless steel matt varnished or gloss varnished (gloss varnishing reference colours: Mano Lucida wood sample collection). The structure is provided with base plates for the fixing to weight bearing surfaces.