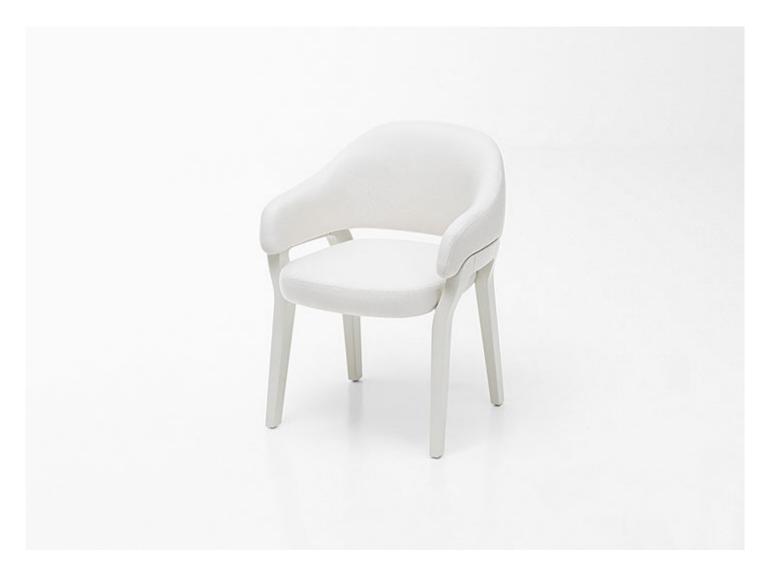

## Sabrina

design : Espen Øino

Dining armchair.

**Legs:** Aurea Optima oak heartwood, treated to be oil and water repellent with a water-based finish or gloss varnished (reference colours: Mano Lucida wood sample collection). Plastic spacers.

**Seat padding:** Aerelle® blue polyester fiber with a stress-resistant polyurethane insert, fixed foam covering in water-repellent polyester. The seat is equipped with elastic belts.

**Backrest padding:** Aerelle® blue polyester fiber with a stress-resistant polyurethane insert, fixed foam covering in water-repellent polyester. **Upholstery:** fixed and available in the outdoor fabrics in the collection.