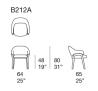

## Sabrina

design : Espen Øino

Dining armchair.

**Legs:** Aurea Optima oak heartwood, treated to be oil and water repellent with a water-based finish or gloss varnished (reference colours: Mano Lucida wood sample collection). Plastic spacers.

**Seat padding:** Aerelle® blue polyester fiber with a stress-resistant polyurethane insert, fixed foam covering in water-repellent polyester. The seat is equipped with elastic belts.

**Backrest padding:** Aerelle® blue polyester fiber with a stress-resistant polyurethane insert, fixed foam covering in water-repellent polyester. **Upholstery:** fixed and available in the outdoor fabrics in the collection.